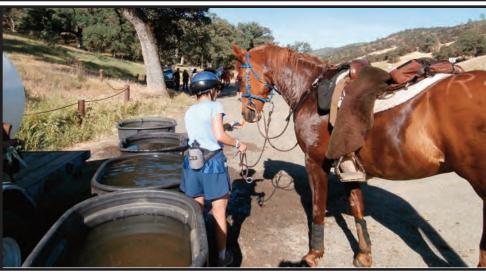

# **WORLD CHAMPIONSHIP AUGUST 2013!**

See Pages 4 & 5 For Details

Ben Volk on a surprised Superman, with Olivia Hankel Bandit Springs, Prineville, Oregon Picture by Steve Anderson