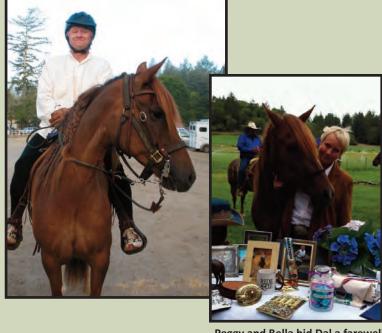

# **WORLD CHAMPIONSHIP AUGUST 2013!**

See Pages 4 & 5 For Details

Ben Volk on a surprised Superman, with Olivia Hankel Bandit Springs, Prineville, Oregon Picture by Steve Anderson

Dal was an accomplished equestrian who rode his Peruvian Paso, Bella, in several limited distance endurance rides. He was a popular member of the horse community in Napa Valley and was a familiar figure running the trails near his home in Angwin.

Dal will be missed by many. ~ Peggy Smyth

R&T 7.2013 PAGE 6 R&T 7.2013 PAGE 7